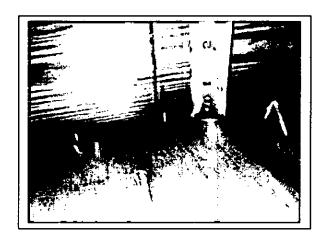

|     |                                                                                                                                                                                                                                                                                                                                                                                                                       | or greater resistance than 8d common nails spaced a maximum of 6 inches in the field or has a mean uplift resistance of at least 182 psf.                                                                           |                                                                                                                                                                                                                                                                                                                             |  |  |  |  |
|-----|-----------------------------------------------------------------------------------------------------------------------------------------------------------------------------------------------------------------------------------------------------------------------------------------------------------------------------------------------------------------------------------------------------------------------|---------------------------------------------------------------------------------------------------------------------------------------------------------------------------------------------------------------------|-----------------------------------------------------------------------------------------------------------------------------------------------------------------------------------------------------------------------------------------------------------------------------------------------------------------------------|--|--|--|--|
|     | Ш                                                                                                                                                                                                                                                                                                                                                                                                                     | -                                                                                                                                                                                                                   | Reinforced Concrete Roof Deck.                                                                                                                                                                                                                                                                                              |  |  |  |  |
|     |                                                                                                                                                                                                                                                                                                                                                                                                                       | E. Other:                                                                                                                                                                                                           |                                                                                                                                                                                                                                                                                                                             |  |  |  |  |
|     |                                                                                                                                                                                                                                                                                                                                                                                                                       | F. Unknow                                                                                                                                                                                                           | n or unidentified.                                                                                                                                                                                                                                                                                                          |  |  |  |  |
|     |                                                                                                                                                                                                                                                                                                                                                                                                                       | G. No attic                                                                                                                                                                                                         | access.                                                                                                                                                                                                                                                                                                                     |  |  |  |  |
| 4.  |                                                                                                                                                                                                                                                                                                                                                                                                                       | Roof to Wall Attachment: What is the <u>WEAKEST</u> roof to wall connection? (Do not include attachment of hip/valley jacks wi 5 feet of the inside or outside corner of the roof in determination of WEAKEST type) |                                                                                                                                                                                                                                                                                                                             |  |  |  |  |
|     | L. A. Toc Nails                                                                                                                                                                                                                                                                                                                                                                                                       |                                                                                                                                                                                                                     |                                                                                                                                                                                                                                                                                                                             |  |  |  |  |
|     |                                                                                                                                                                                                                                                                                                                                                                                                                       | _                                                                                                                                                                                                                   | Truss/rafter anchored to top plate of wall using nails driven at an angle through the truss/rafter and attached to the top plate of the wall, or                                                                                                                                                                            |  |  |  |  |
|     |                                                                                                                                                                                                                                                                                                                                                                                                                       |                                                                                                                                                                                                                     | Metal connectors that do not meet the minimal conditions or requirements of B, C, or D                                                                                                                                                                                                                                      |  |  |  |  |
|     | Min                                                                                                                                                                                                                                                                                                                                                                                                                   | nimal condit                                                                                                                                                                                                        | ions to qualify for categories B, C, or D. All visible metal connectors are:                                                                                                                                                                                                                                                |  |  |  |  |
|     |                                                                                                                                                                                                                                                                                                                                                                                                                       | <b>✓</b>                                                                                                                                                                                                            |                                                                                                                                                                                                                                                                                                                             |  |  |  |  |
|     |                                                                                                                                                                                                                                                                                                                                                                                                                       | ⊻                                                                                                                                                                                                                   | Attached to the wall top plate of the wall framing, or embedded in the bond beam, with less than a ½" gap from the blocking or truss/rafter and blocked no more than 1.5" of the truss/rafter, and free of visible severe corrosion.                                                                                        |  |  |  |  |
|     | $\checkmark$                                                                                                                                                                                                                                                                                                                                                                                                          | B. Clips                                                                                                                                                                                                            |                                                                                                                                                                                                                                                                                                                             |  |  |  |  |
|     |                                                                                                                                                                                                                                                                                                                                                                                                                       | <b>4</b>                                                                                                                                                                                                            | Metal connectors that do not wrap over the top of the truss/rafter, or                                                                                                                                                                                                                                                      |  |  |  |  |
|     |                                                                                                                                                                                                                                                                                                                                                                                                                       | 1                                                                                                                                                                                                                   | position requirements of C or D, but is secured with a minimum of 3 nails.                                                                                                                                                                                                                                                  |  |  |  |  |
|     |                                                                                                                                                                                                                                                                                                                                                                                                                       | C. Single V                                                                                                                                                                                                         | Vraps  Metal connectors consisting of a single strap that wraps over the top of the truss/rafter and is secured with a minimum of 2 nails on the front side and a minimum of 1 nail on the opposing side.                                                                                                                   |  |  |  |  |
|     | D. Double Wraps                                                                                                                                                                                                                                                                                                                                                                                                       |                                                                                                                                                                                                                     |                                                                                                                                                                                                                                                                                                                             |  |  |  |  |
|     |                                                                                                                                                                                                                                                                                                                                                                                                                       |                                                                                                                                                                                                                     | Metal Connectors consisting of 2 separate straps that are attached to the wall frame, or embedded in the bond beam, on either side of the truss/rafter where each strap wraps over the top of the truss/rafter and is secured with a minimum of 2 nails on the front side, and a minimum of 1 nail on the opposing side, or |  |  |  |  |
|     |                                                                                                                                                                                                                                                                                                                                                                                                                       | ` [                                                                                                                                                                                                                 | Metal connectors consisting of a single strap that wraps over the top of the truss/rafter, is secured to the wall on both sides, and is secured to the top plate with a minimum of three nails on each side.                                                                                                                |  |  |  |  |
|     |                                                                                                                                                                                                                                                                                                                                                                                                                       | E. Structura                                                                                                                                                                                                        | Anchor bolts structurally connected or reinforced concrete roof.                                                                                                                                                                                                                                                            |  |  |  |  |
|     | L                                                                                                                                                                                                                                                                                                                                                                                                                     | F. Other: _                                                                                                                                                                                                         |                                                                                                                                                                                                                                                                                                                             |  |  |  |  |
|     | LJ.                                                                                                                                                                                                                                                                                                                                                                                                                   | G. Unknow                                                                                                                                                                                                           | m or unidentified                                                                                                                                                                                                                                                                                                           |  |  |  |  |
|     |                                                                                                                                                                                                                                                                                                                                                                                                                       | H. No attic                                                                                                                                                                                                         | access                                                                                                                                                                                                                                                                                                                      |  |  |  |  |
| 5.  |                                                                                                                                                                                                                                                                                                                                                                                                                       |                                                                                                                                                                                                                     | : What is the roof shape? (Do not consider roofs of porches or carports that are attached only to the fascia or wall of e over unenclosed space in the determination of roof perimeter or roof area for roof geometry classification).                                                                                      |  |  |  |  |
|     | $\checkmark$                                                                                                                                                                                                                                                                                                                                                                                                          | A. Hip Roo                                                                                                                                                                                                          | Hip roof with no other roof shapes greater than 10% of the total roof system perimeter.  Total length of non-hip features: feet; Total roof system perimeter: feet                                                                                                                                                          |  |  |  |  |
|     | <u>j</u>                                                                                                                                                                                                                                                                                                                                                                                                              | B. Flat Roo                                                                                                                                                                                                         |                                                                                                                                                                                                                                                                                                                             |  |  |  |  |
|     | L                                                                                                                                                                                                                                                                                                                                                                                                                     | C. Other Re                                                                                                                                                                                                         | Any roof that does not qualify as either (A) or (B) above.                                                                                                                                                                                                                                                                  |  |  |  |  |
| 6.  | Secondary Water Resistance (SWR): (standard underlayments or hot-mopped felts do not qualify as an SWR)  A. SWR (also called Scaled Roof Deck) Self-adhering polymer modified-bitumen roofing underlayment applied directly to the sheathing or foam adhesive SWR barrier (not foamed-on insulation) applied as a supplemental means to protect the dwelling from water intrusion in the event of roof covering loss. |                                                                                                                                                                                                                     |                                                                                                                                                                                                                                                                                                                             |  |  |  |  |
|     | $oxed{oxed}$                                                                                                                                                                                                                                                                                                                                                                                                          | B. No SWE                                                                                                                                                                                                           |                                                                                                                                                                                                                                                                                                                             |  |  |  |  |
|     |                                                                                                                                                                                                                                                                                                                                                                                                                       | , , , , , , , , ,                                                                                                                                                                                                   | VC m 202 C Orchard Street Bool DL DO 44                                                                                                                                                                                                                                                                                     |  |  |  |  |
| ln: | spec                                                                                                                                                                                                                                                                                                                                                                                                                  | tors Initials                                                                                                                                                                                                       | KS Property Address 203 S. Orchard Street Pool BLDG 14                                                                                                                                                                                                                                                                      |  |  |  |  |